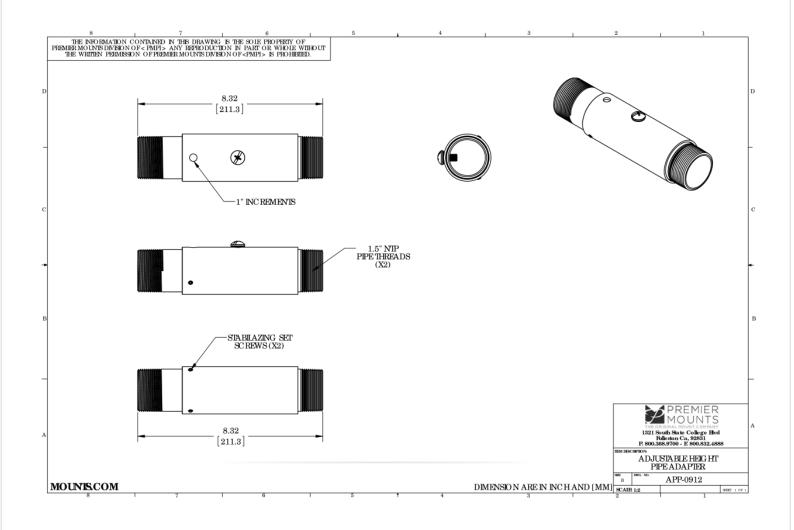

# **DESCRIPTION**

The APP-0912 adjustable height suspension adapter easily connects to any Premier Mounts 1.5" NPT ceiling plate or accessory. The APP-0912 features height adjustment from 9 - 12 in. (22.86-30.48cm) in 1 in. (2.54) increments.

### **FEATURES**

- Adjusts from 9 12 in. (228.6-304.8mm) in 1" increments on a 1.5 in. threaded pipe
- Works with any 1.5" NPT ceiling plate or accessory
- Works with flat-panel mounts and projector mounts
- Cable routing hole with access through pipe
- Protective shipping caps and durable box construction protects the pipe during shipping